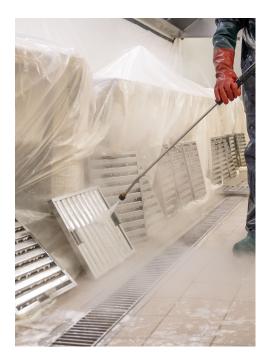

#### The SDI Ventilation methodology

- Protection of your equipment and their surroundings with a singleuse polyene plastic sheet
- Protection of all electrical points and surroundings
- We set up "access doors" every 10 feet to degrease the entire network from the hood to the extractor fan
- Visuel inspection of tightness and emptiness parts of the ducts
- Pictures taken "BEFORE" the maintenance starts
- We remove grease filters and check their condition
- Grease removal by Eco steam on the inner and outer parts of the canopy
- Grease removal of extraction sheaths by Eco steam
- Eco steam the extraction turbine and inspect motor and fan usage
- Extractor fan usage checks
- Clean and strip by Wet Steam and recycle waste
- Degrease and re-apply grease filters
- Degrease drain channels floors and surrounding walls
- Disinfect all surrounding furniture
- Disingect the entire extraction system by Dry Steam
- Dry the canopy in & out and finish by spraying a dry finishing lacquer
- Pictures taken "AFTER" the maintenance has been completed
- Waste and consumables are recycled