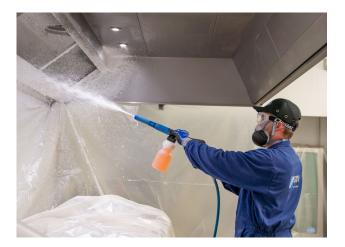

#### The SDI Ventilation methodology

- Protection of your equipment and their surroundings with a singleuse polyene plastic sheet
- Protection of all electrical points and surroundings
- We set up "access doors" every 10 feet to degrease the entire network from the hood to the extractor fan
- Visuel inspection of tightness and emptiness parts of the ducts
- Pictures taken "BEFORE" the maintenance starts
- We remove grease filters and check their condition
- Grease removal by Eco steam on the inner and outer parts of the canopy
- Grease removal of extraction sheaths by Eco steam
- Eco steam the extraction turbine and inspect motor and fan usage
- Extractor fan usage checks
- Clean and strip by Wet Steam and recycle waste
- Degrease and re-apply grease filters
- Degrease drain channels floors and surrounding walls
- Disinfect all surrounding furniture
- Disingect the entire extraction system by Dry Steam
- Dry the canopy in & out and finish by spraying a dry finishing lacquer
- Pictures taken "AFTER" the maintenance has been completed
- Waste and consumables are recycled